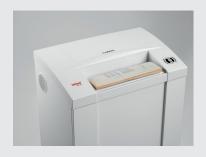

### **INTIMUS 602SF**

## HIGH SECURITY IN THE DEPARTMENT

- Low noise level
- Integrated Auto Reverse
   Function for easy removal of paper jams
- Illuminated indicators for stand-by, basket full, door open and paper jam
- Sealed dust-free design with robust wooden cabinet
- Mounted on rollers for flexible use