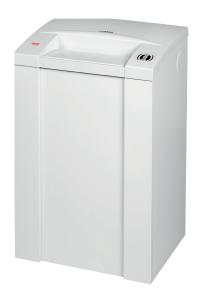

### **INTIMUS 602SF**

## HIGH SECURITY IN THE DEPARTMENT

- Low noise level
- Integrated Auto Reverse
   Function for easy removal of paper jams
- Illuminated indicators for stand-by, basket full, door open and paper jam
- Sealed dust-free design with robust wooden cabinet
- Mounted on rollers for flexible use