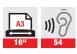

#### **SPECIFICATION** Model 602 SF Shred size 0.8 x 4.5 mm | 0.031" x 0.18" Bin size 34.5 Gallons I 130 Liters Suitable for 10+ persons P-7+/ F-3 Security level (DIN 66 399) NSA EPL Sheet Capacity\* 5 sheets Feed opening 16" | 406.4 mm **Cutting speed** 0.46 ft/s NSA EPL Throughput\*\* 11 reams per hour Dimensions (W/D/H) 26"W x 17"D x 40"H | 66 x 43.2 x 101.6 cm Weight 138 lbs. I 63 kg